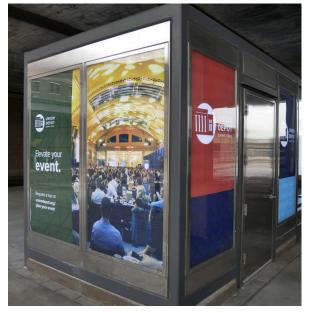

Bus Stop Window Graphics

SOULO is proud to play a part in Union Depot's ongoing evolution, as we continue to provide signage for new tenants and banners for events.

Monument Sign