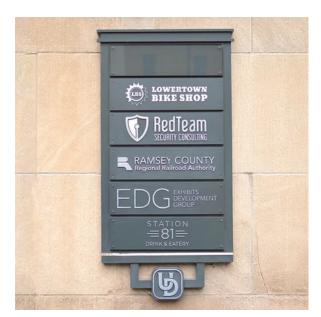

# **CASE STUDY: UNION DEPOT**

Union Depot in St. Paul is a historic railroad station in the Lowertown neighborhood. These days it still serves light rail, Amtrak trains, and bus lines, but this one-of-a-kind facility is so much more. A substantial renovation overhauled the building, making it a hub for offices, shopping, food and drink, and events.



## SERVICES PROVIDED

- Monument Sign
- Window Graphics
- Directional Signage
- ADA Signage (restrooms, etc)
- Banners (streetlamp & building)
- Tenant signage



Outdoor Wayfinding Sign

#### **OPPORTUNITY**

A new look and purpose for the Union Depot necessitated new, cohesive signs that complemented the building's historic appearance and classic appeal (it's on the National Registry of Historic Places) while also meeting modern-day standards and requirements.

## SOLUTION: SOULO

In preparation for and during the construction, a team of about 40 people scoured historical resources and images to make sure that the color patterns and schemes of the renovated Union Depot aligned with the building's history.

Then it was up to SOULO to ensure the paint for the interior and exterior signs was the exact right color, whether it was wayfinding signs inside the building, monument signs outside, or tenant signs above doors.

Even something as simple (whi