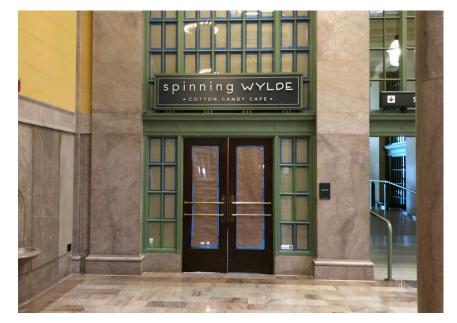

Then it was up to SOULO to ensure the paint for the interior and exterior signs was the exact right color, whether it was wayfinding signs inside the building, monument signs outside, or tenant signs above doors.

Tenant Sign

Tenant Sign