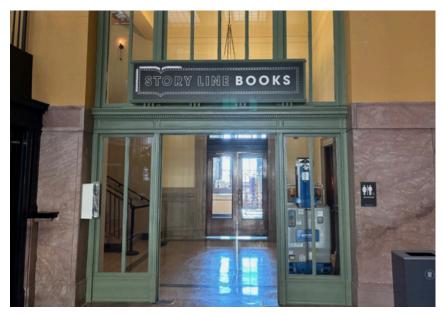

Then it was up to SOULO to ensure the paint for the interior and exterior signs was the exact right color, whether it was wayfinding signs inside the building, monument signs outside, or tenant signs above doors.

Tenant Sign

Tenant Sign