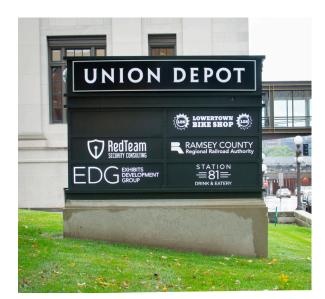

Bus Stop Window Graphics

SOULO is proud to play a part in Union Depot's ongoing evolution, as we continue to provide signage for new tenants and banners for events.

Monument Sign